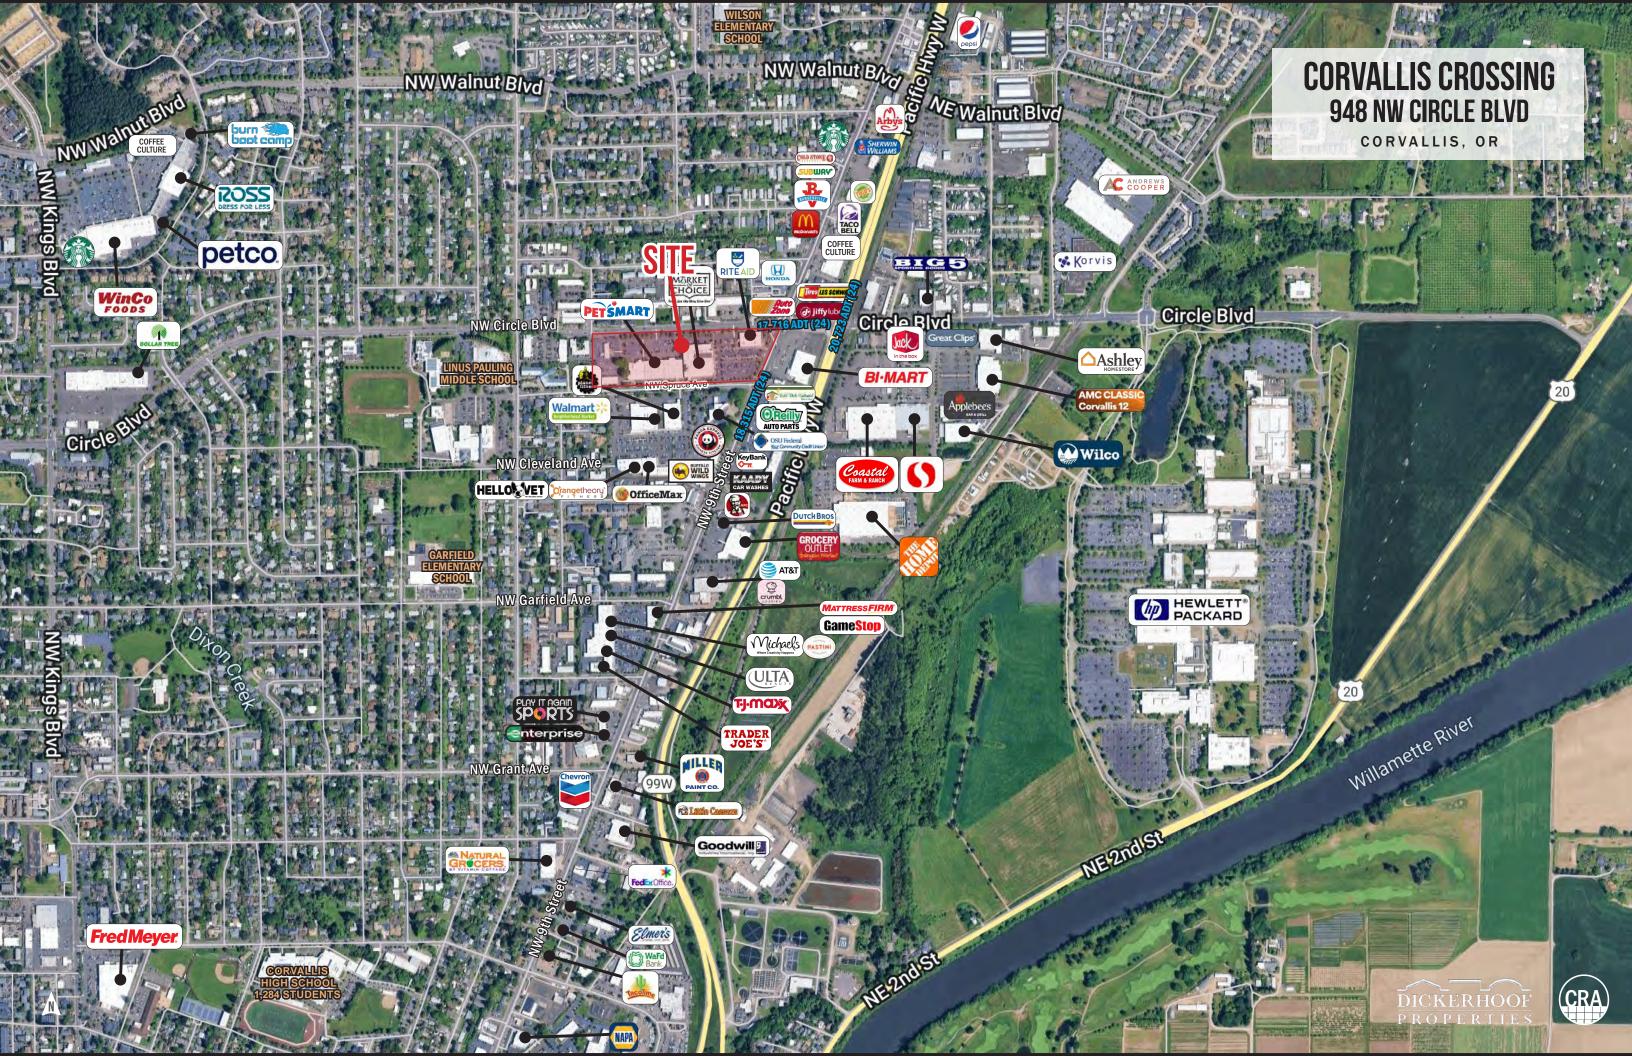

Corvallis Crossing consists of over 130,000 square feet currently anchored by Market of Choice, Rite Aid and PetSmart.

Between 2008 and 2011, a substantial repositioning of the entire center was done. Rite Aid relocated to a new prototype building in October 2009. Market of Choice opened in October 2010, and PetSmart opened March 2013.

With many of the retailers in the market located on Ninth Street and Circle Blvd, and along with Oregon State University located a few miles away, and the Hewlett Packard campus within sight, it is easy to understand why this location is widely considered the best in Corvallis.

### ADDRESS

948 NW Circle Blvd, Corvallis, Oregon

### TRAFFIC COUNTS

NW Circle Blvd - 17,716 ADT ('24) NW 9th Street - 18,315 ADT ('24)

### HIGHLIGHTS

- Anchored by Market of Choice, Rite Aid and PetSmart.
- Strategically positioned at the intersection of the NW 9th Street and Circle Blvd retail corridors.
- Over 400 feet of frontage on NW 9th Street and over 1.200 feet on Circle Blvd.
- Located 3 blocks from the main entrance to Hewlett Packard's campus.
- Entire center has been renovated including facades, site layout, and landscaping.