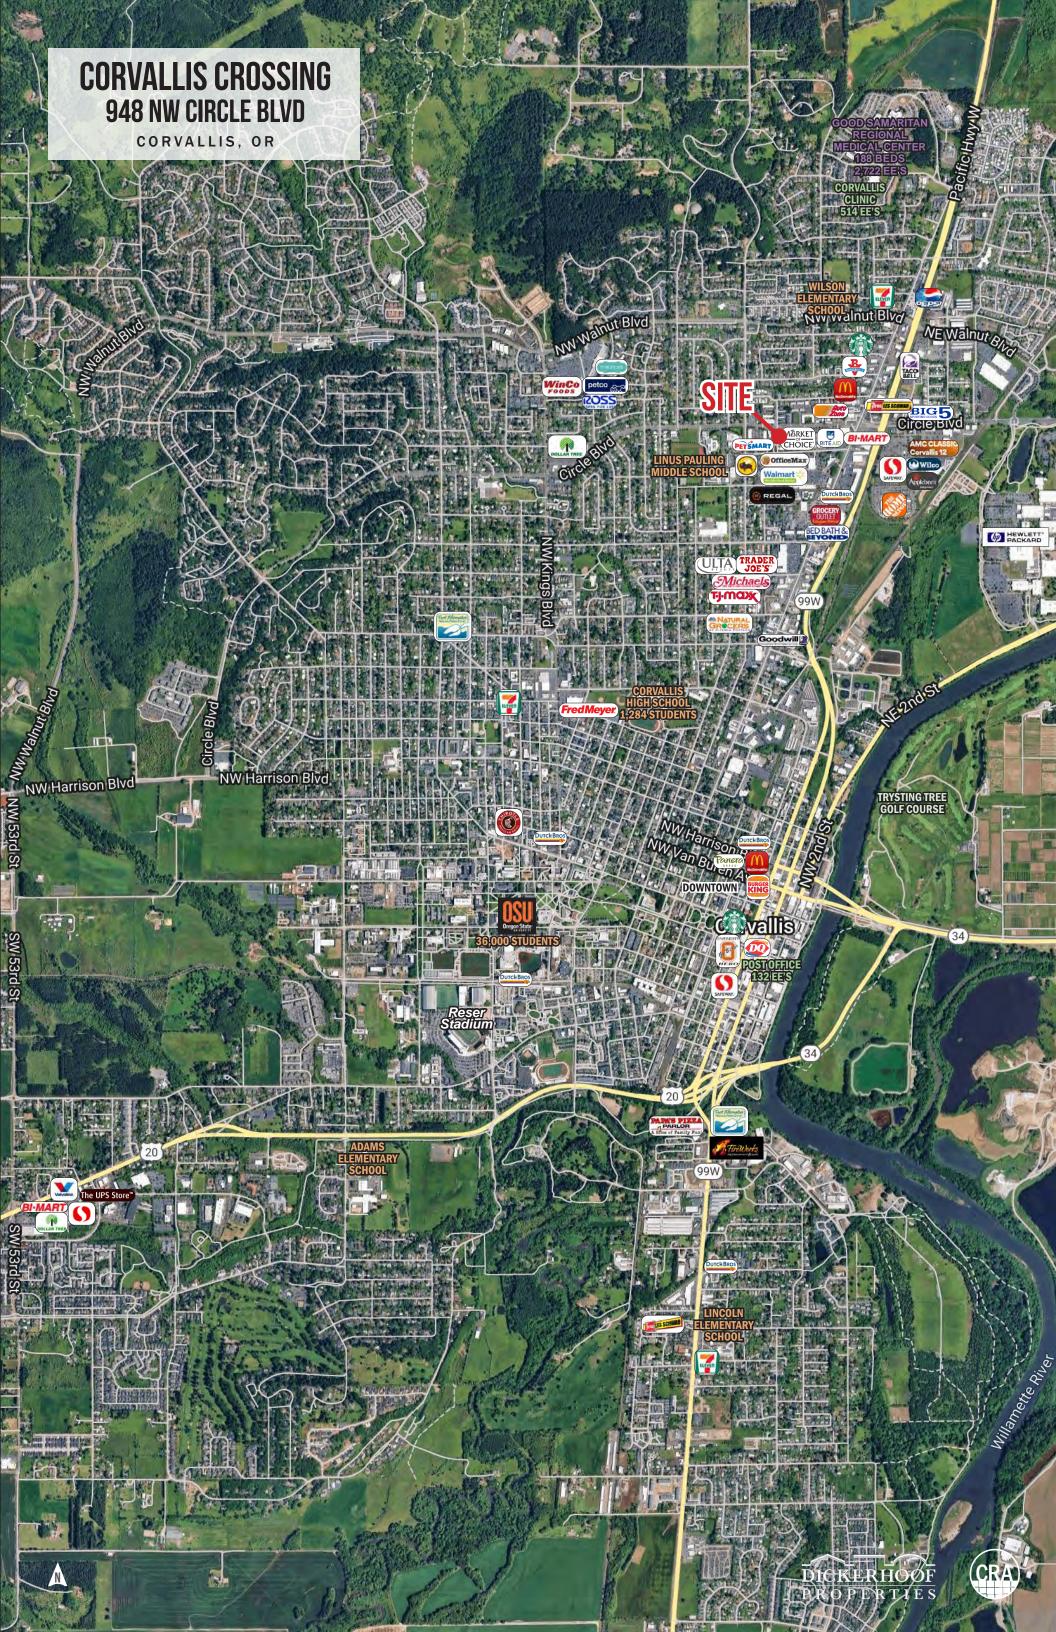

Corvallis Crossing consists of over 130,000 square feet currently anchored by Market of Choice, Rite Aid and PetSmart.

Between 2008 and 2011, a substantial repositioning of the entire center was done. Rite Aid relocated to a new prototype building in October 2009. Market of Choice opened in October 2010, and PetSmart opened March 2013.

With many of the retailers in the market located on Ninth Street and Circle Blvd, and along with Oregon State University located a few miles away, and the Hewlett Packard campus within sight, it is easy to understand why this location is widely considered the best in Corvallis.

### ADDRESS

948 NW Circle Blvd, Corvallis, Oregon

### HIGHLIGHTS

- Anchored by Market of Choice, Rite Aid and PetSmart.
- Strategically positioned at the intersection of the NW 9th Street and Circle Blvd retail corridors.
- Over 400 feet of frontage on NW 9th Street and over 1.200 feet on Circle Blvd.
- Located 3 blocks from the main entrance to Hewlett Packard's campus.
- Entire center has been renovated including facades, site layout, and landscaping.