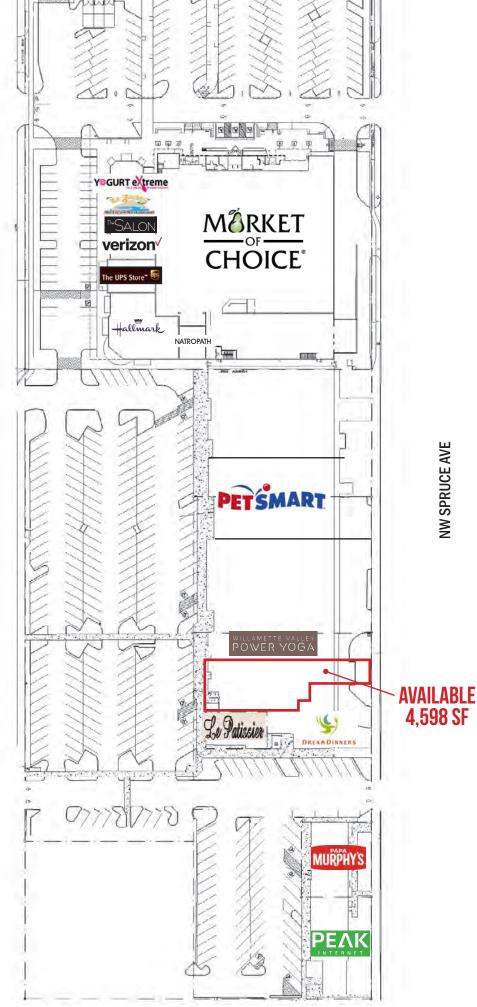

Corvallis Crossing consists of over 130,000 square feet currently anchored by Market of Choice, Rite Aid and PetSmart.

Between 2008 and 2011, a substantial repositioning of the entire center was done. Rite Aid relocated to a new prototype building in October 2009. Market of Choice opened in October 2010, and PetSmart opened March 2013.

### AVAILABLE SPACE

• 4.598 SF

### HIGHLIGHTS

- Anchored by Market of Choice, Rite Aid and PetSmart.
- Strategically positioned at the intersection of the NW 9th Street and Circle Blvd retail corridors.
- Over 400 feet of frontage on NW 9th Street and over 1.200 feet on Circle Blvd.
- Located 3 blocks from the main entrance to Hewlett Packard's campus.
- Entire center has been renovated including facades, site layout, and landscaping.

### **CIRCLE BLVD**

### PARKING AREA