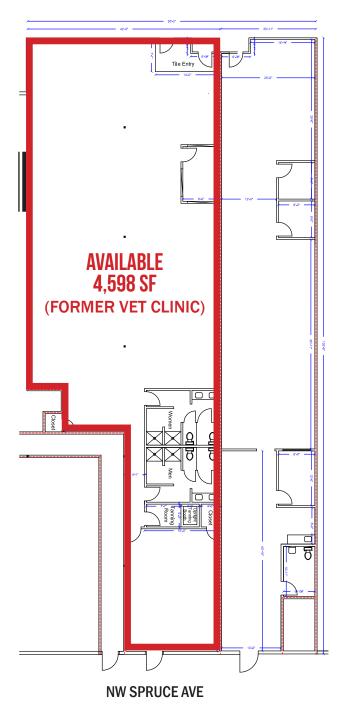

4.598 SF

### RENTAL RATE

Please call for details

### TRAFFIC COUNTS

NW Circle Blvd - 17,716 ADT ('24) NW 9th Street - 18,315 ADT ('24)

### HIGHLIGHTS

- Anchored by Market of Choice, Rite Aid and PetSmart.
- Strategically positioned at the intersection of the NW 9th Street and Circle Blvd retail corridors.
- Over 400 feet of frontage on NW 9th Street and over 1.200 feet on Circle Blvd.
- Located 3 blocks from the main entrance to Hewlett Packard's campus.
- Entire center has been renovated including facades, site layout, and landscaping.



Bob LeFeber 503.807.4174 | bob@cra-nw.com Sam LeFeber 503.866.1956 | sam@cra-nw.com Alex MacLean IV 503.866.6425 | alex4@cra-nw.com







CORVALLIS, OR













CORVALLIS, OR













CORVALLIS, OR

### **CIRCLE BLVD**

### PARKING AREA







### **DEMOGRAPHIC SUMMARY**

CORVALLIS, OR

| Source: Regis - SitesUSA (2025) | 1 MILE    | 3 MILE    | 5 MILE    |
|---------------------------------|-----------|-----------|-----------|
| Estimated Population 2024       | 12,053    | 52,312    | 70,488    |
| Estimated Households 2024       | 5,480     | 21,389    | 29,013    |
| Average HH Income               | \$93,314  | \$91,868  | \$101,349 |
| Median Home Value               | \$364,593 | \$450,611 | \$461,909 |
| Daytime Demographics 16+        | 11,485    | 41,292    | 50,487    |
| Some College or Higher          | 80.9%     | 85.9%     | 85.6%     |

**41,292**Daytime Demographics
3 MILE RADIUS

**35.3** Median Age



### **Summary Profile**

2010-2020 Census, 2024 Estimates with 2029 Projections Calculated using Weighte