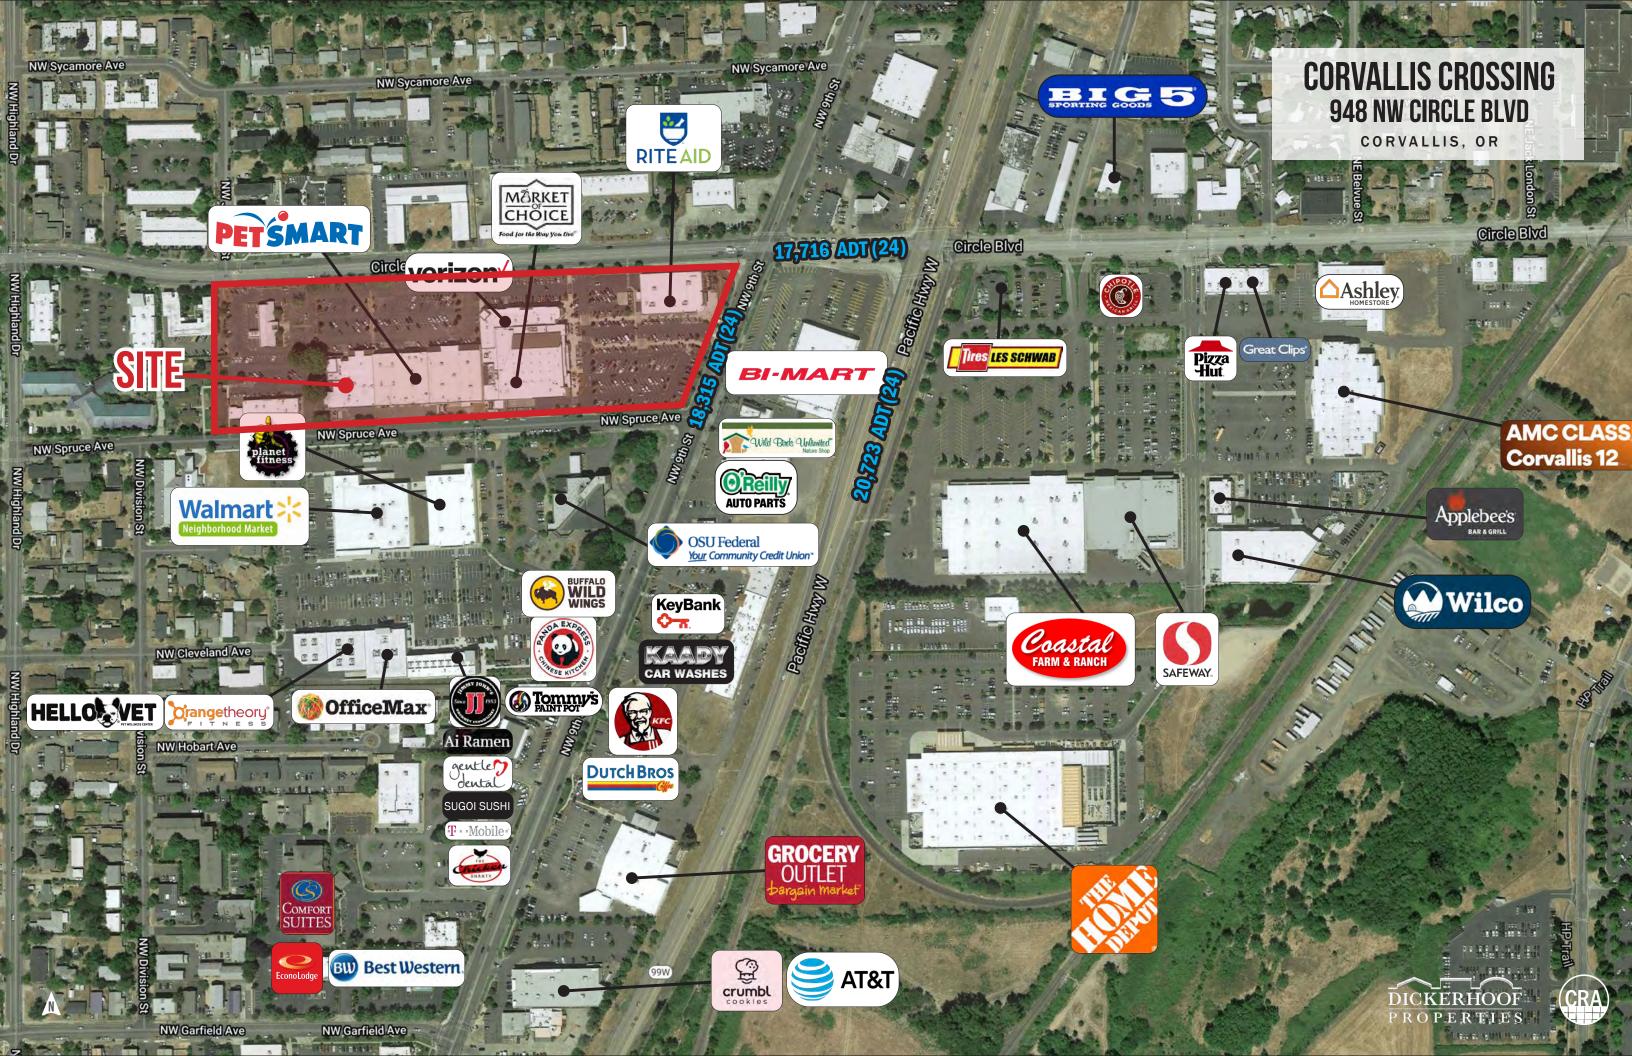

Corvallis Crossing consists of over 130,000 square feet currently anchored by Market of Choice, Rite Aid and PetSmart.

Between 2008 and 2011, a substantial repositioning of the entire center was done. Rite Aid relocated to a new prototype building in October 2009. Market of Choice opened in October 2010, and PetSmart opened March 2013.

### ADDRESS

948 NW Circle Blvd, Corvallis, Oregon

### TRAFFIC COUNTS

NW Circle Blvd - 17,716 ADT ('24) NW 9th Street - 18,315 ADT ('24)

### HIGHLIGHTS

- Anchored by Market of Choice, Rite Aid and PetSmart.
- Strategically positioned at the intersection of the NW 9th Street and Circle Blvd retail corridors.
- Over 400 feet of frontage on NW 9th Street and over 1.200 feet on Circle Blvd.
- Located 3 blocks from the main entrance to Hewlett Packard's campus.
- Entire center has been renovated including facades, site layout, and landscaping.

### **CIRCLE BLVD**

### PARKING AREA