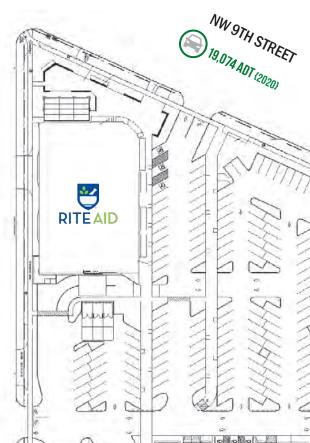

Corvallis Crossing consists of over 130,000 square feet currently anchored by Market of Choice, Rite Aid and PetSmart.

Between 2008 and 2011, a substantial repositioning of the entire center was done. Rite Aid relocated to a new prototype building in October 2009. Market of Choice opened in October 2010, and PetSmart opened March 2013.

With many of the retailers in the market located on Ninth Street and Circle Blvd, and along with Oregon State University located a few miles away, and the Hewlett Packard campus within sight, it is easy to understand why this location is widely considered the best in Corvallis.

### HIGHLIGHTS

- Anchored by Market of Choice, Rite Aid and PetSmart.
- Strategically positioned at the intersection of the NW 9th Street and Circle Blvd retail corridors.
- Over 400 feet of frontage on NW 9th Street and over 1.200 feet on Circle Blvd.
- Located 3 blocks from the main entrance to Hewlett Packard's campus.
- Entire center has been renovated including facades, site layout, and landscaping.

### **CIRCLE BLVD**

### PARKING AREA